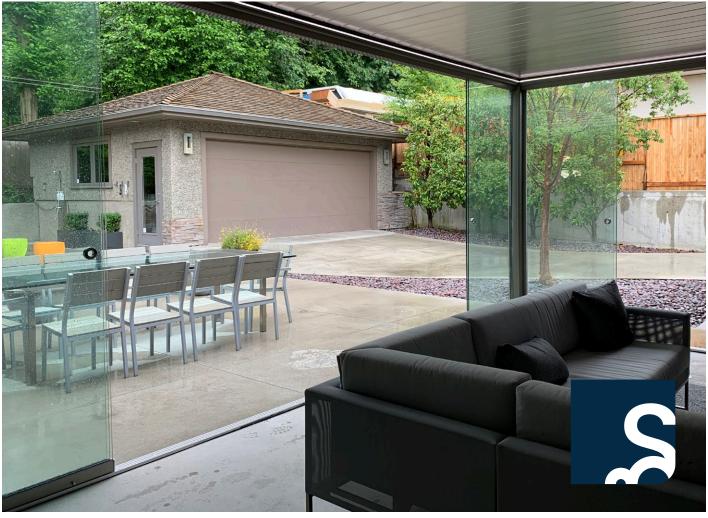

#### Panoramic Effect

An almost invisible system when its closed as it is a glass surface without intermediate vertical profiles which allows you to enjoy a view without any obstacles.

#### Space Saving

VistaSlide enlarges the net usable area.