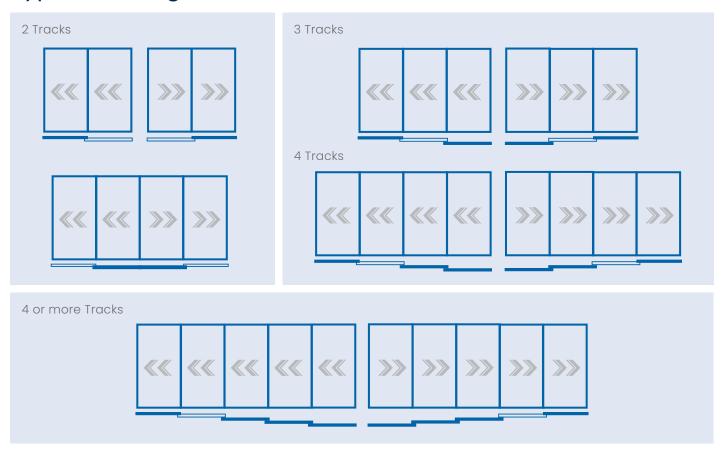

n the market which maximises your uninterrupted views.

The tracks can be embedded into the floor and are easily expandable by single track extensions for unlimited options and complete versatility. The adaptability and quality of the system, along with it being the only system of its kind to accommodate 12mm glass, make it the perfect solution for your application. European tested and certified, the VistaSlide is your perfect sliding solution.



### Typical Views and Cross Sections



#### **Specifications**

#### Maximum Height

- = 10mm Glass 3000mm
- = 12mm Glass 3100mm

#### Minimum Panel Width

= 500 mm

#### Maximum Panel Width

= 1800 mm

#### Maximum Number of Panels

= Unlimited and is subject to the use of the top and bottom track extensions





## **Typical Configurations**







### System Features and Advantages

#### Panoramic Effect

An almost invisible system when its closed as it is a glass surface without intermediate vertical profiles which allows you to enjoy a view without any obstacles.

#### **Unlimited Number of Tracks**

Easily expandable by single track extensions from the basic three track design.

#### **High Quality Rollers**

Double-wheel rollers fixed to every panel and capable of supporting up to 150kg.

#### 17mm Bottom Track

The lowest profile track on the market.

#### Adaptability

The clearance inside the upper track allows the system to continue working even in the event of deflection or sag.

#### Sunken System

The tracks can be embedded into the floor.

#### **European Quality**

The system is manufactured in Europe and has pass