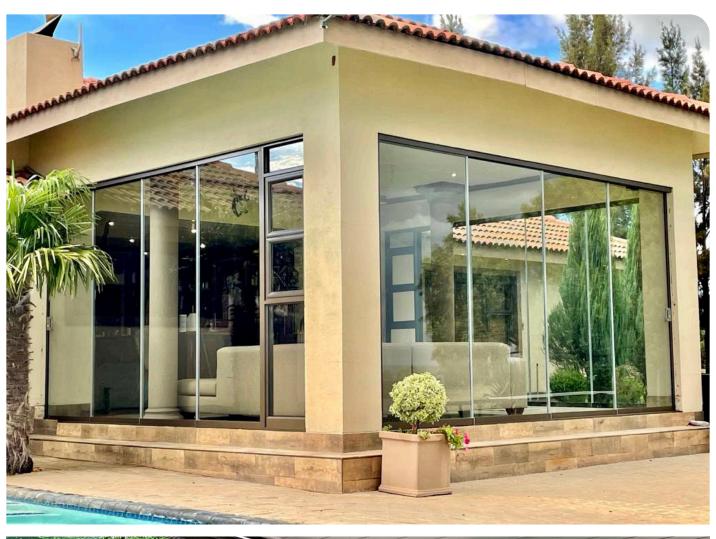

# Frameless Sliding System

The Hillaldam VistaSlide system is a multi-track sliding solution for your home or business. These frameless glass panels slide horizontally along the smallest and sleekest track on the market which maximises your uninterrupted views.

The tracks can be embedded into the floor and are easily expandable by single track extensions for unlimited options and complete versatility. The adaptability and quality of the system, along with it being the only system of its kind to accommodate 12mm glass, make it the perfect solution for your application. European tested and certified, the VistaSlide is your perfect sliding solution.

#### Panoramic Effect

An almost invisible system when its closed as it is a glass surface without intermediate vertical profiles which allows you to enjoy a view without any obstacles.