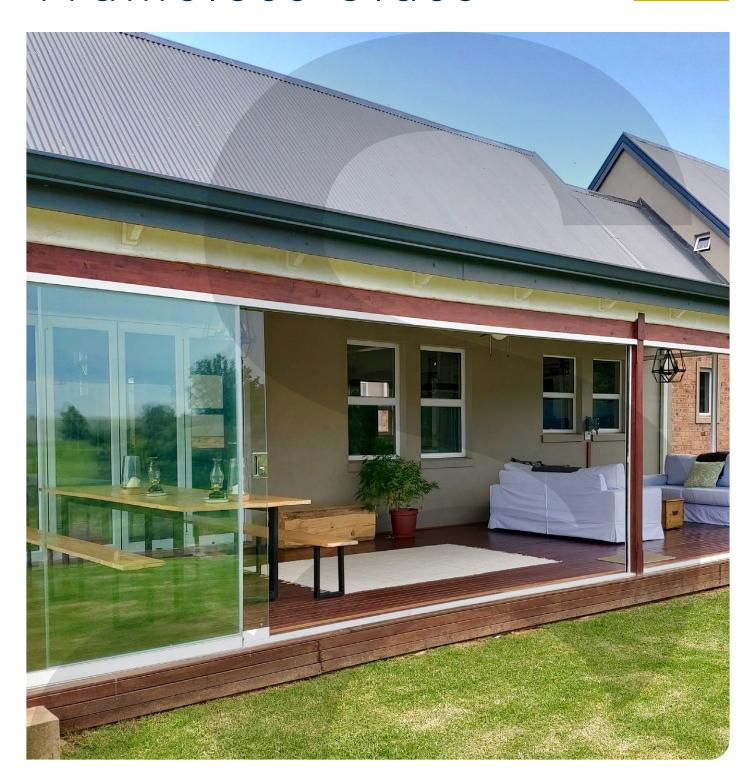

# Frameless Sliding System

The Hillaldam VistaSlide system is a multi-track sliding solution for your home or business. These frameless glass panels slide horizontally along the smallest and sleekest track on the market which maximises your uninterrupted views.

The tracks can be embedded into the floor and are easily expandable by single track extensions for unlimited options and complete versatility. The adaptability and quality of the system, along with it being the only system of its kind to accommodate 12mm glass, make it the perfect solution for your application. European tested and certified, the VistaSlide is your perfect sliding solution.