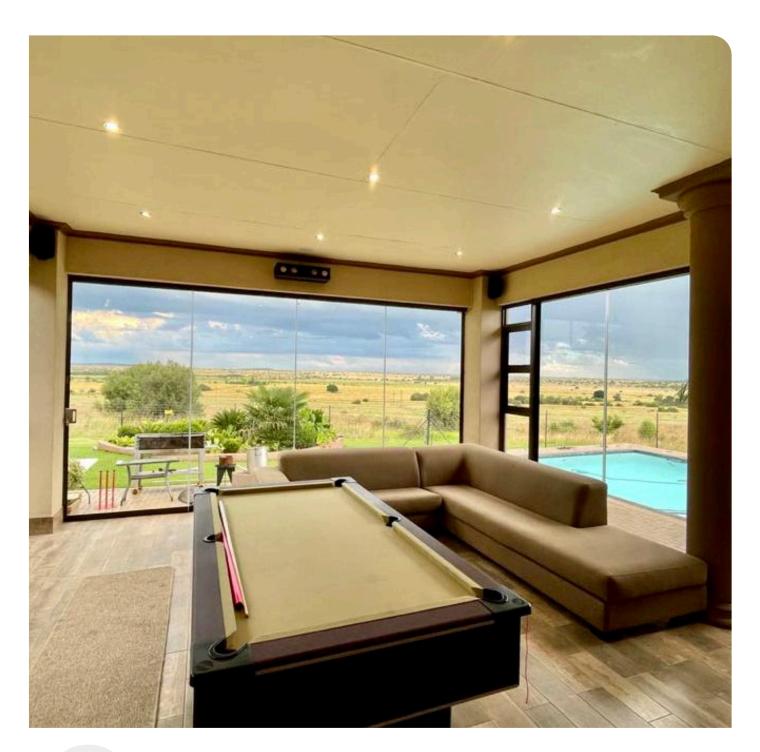

#### Panoramic Effect

An almost invisible system when its closed as it is a glass surface without intermediate vertical profiles which allows you to enjoy a view without any obstacles.

#### Space Saving

VistaSlide enlarges the net usable area.