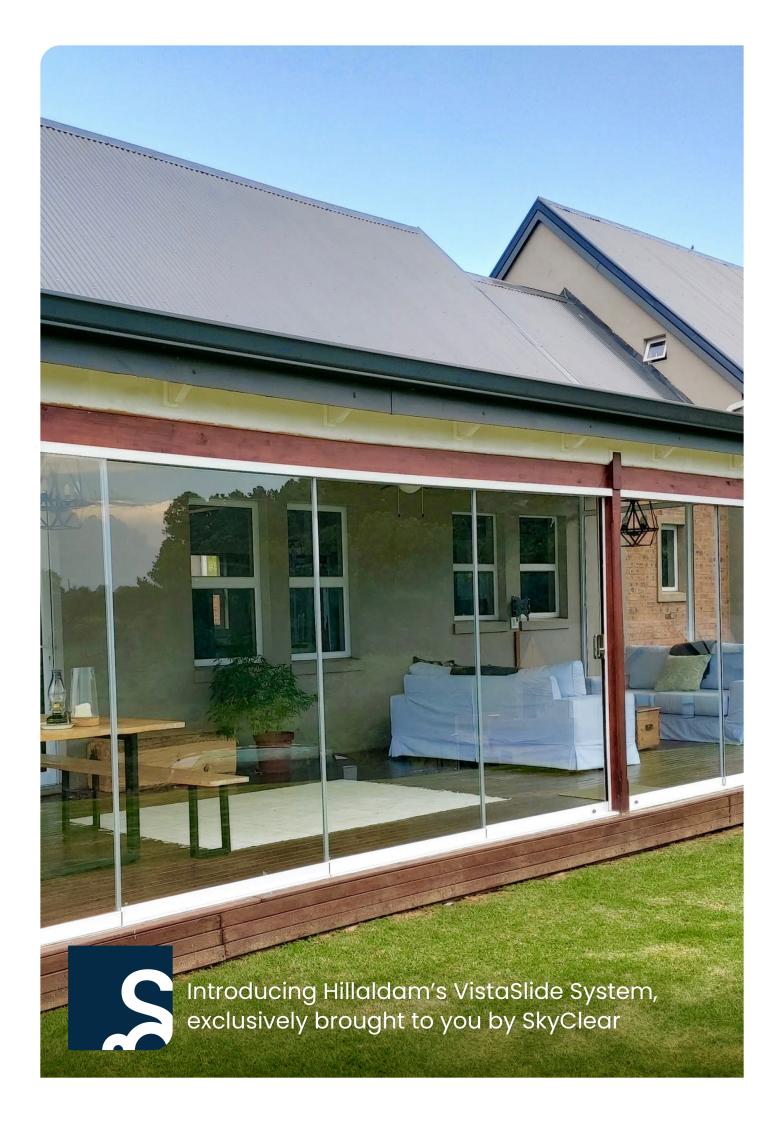

# Frameless Sliding System

The Hillaldam VistaSlide system is a multi-track sliding solution for your home or business. These frameless glass panels slide horizontally along the smallest and sleekest track on the market which maximises your uninterrupted views.

The tracks can be embedded into the floor and are easily expandable by single track extensions for unlimited options and complete versatility. The adaptability and quality of the system, along with it being the only system of its kind to accommodate 12mm glass, make it the perfect solution for your application. European tested and certified, the VistaSlide is your perfect sliding solution.