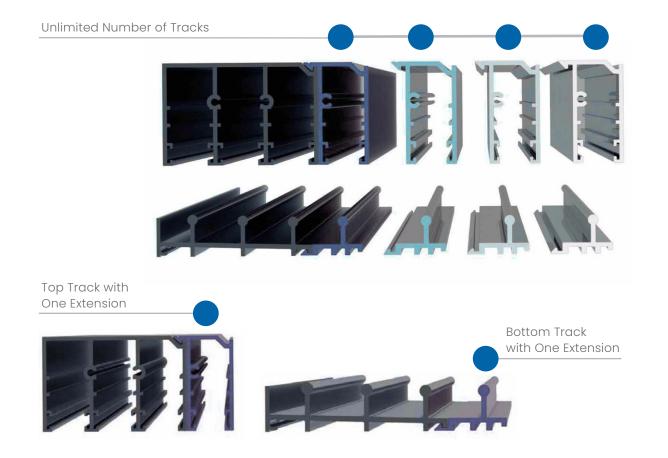

#### Maximum Number of Panels

= Unlimited and is subject to the use of the top and bottom track extensions

#### **Unlimited Number of Tracks**

Easily expandable by single track extensions from the basic three track design.