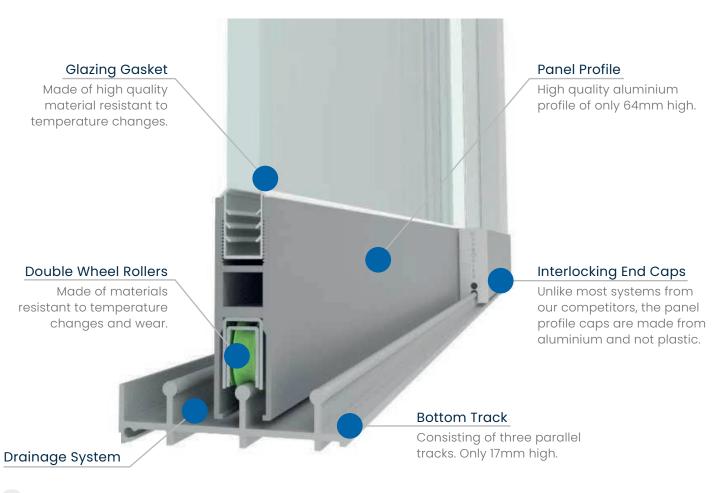

### Typical Views and Cross Sections

#### **Specifications**

#### Maximum Height

- = 10mm Glass 3000mm
- = 12mm Glass 3100mm

#### Minimum Panel Width

= 500 mm

#### Maximum Panel Width

= 1800 mm

#### Maximum Number of Panels

= Unlimited and is subject to the use of the top and bottom track extensions