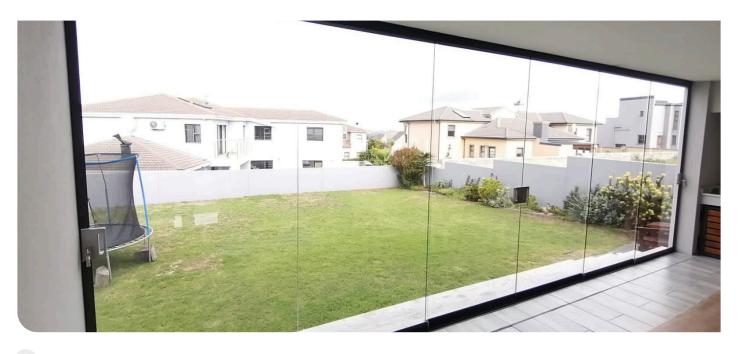

#### Panoramic Effect

An almost invisible system when its closed as it is a glass surface without intermediate vertical profiles which allows you to enjoy a view without any obstacles.

#### Space Saving

VistaSlide enlarges the net usable area.