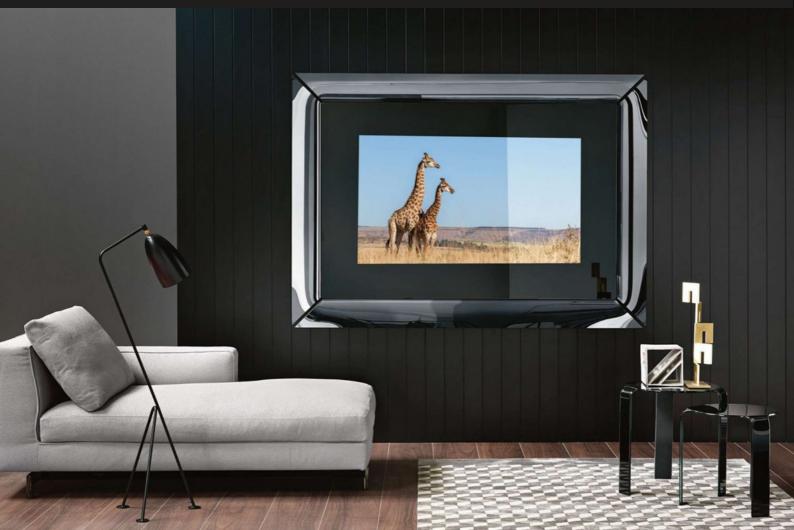

e.

Our showroom houses various imported models to ensure customers get a full experience of Italian innovation in the kitchen.

#### -ITALIAN WARDROBES -

Valdesign Alf daFre is the chosen brand for Casarredo wardrobes and cupboards due to their high quality materials and ability to supply made to measure designs in various different configurations to suit any room.



Casarredo also supplies made-to-measure wardrobes and cupboards that deliver utmost freedom in terms of design and personalisation.

Our showroom houses various imported models to ensure customers get a full experience of Italian wardrobe designs and craftsmanship.

### - FEATURED -



#### BEDROOM -





#### LIVING ROOM





#### OUTDOOR -





BAR





#### DINING ROOM





#### OFFICE -





#### LIGHTING





MIRRORS





- R U G S -





#### - KITCHENS-





#### - W A R D R O B E S -



#### - CONTACT US -

Phone: +27 11 786 6940

Email: sales@casarredo.co.za

Website: www.casarredo.co.za

Address: 35 Commerce Crescent, KramervilleWest, Johannesburg, South Africa.