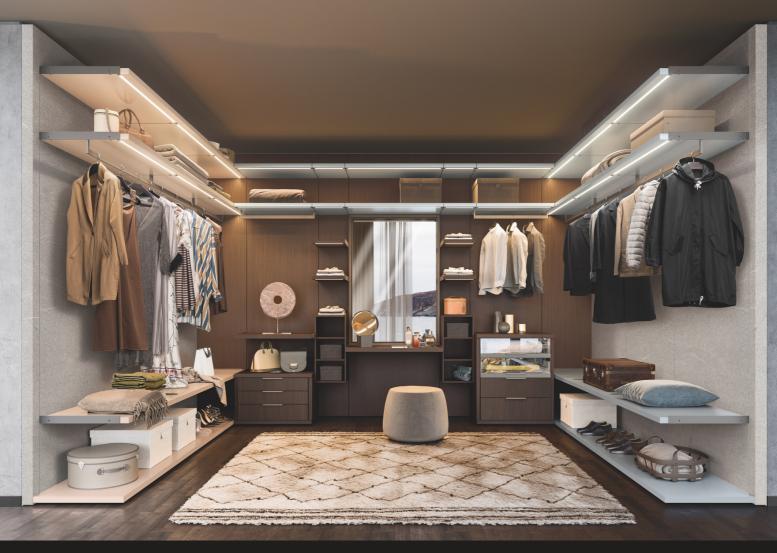

#### -ITALIAN WARDROBES -

Valdesign Alf daFre is the chosen brand for Casarredo wardrobes and cupboards due to their high quality materials and ability to supply made to measure designs in various different configurations to suit any room.

Casarredo also supplies made-to-measure wardrobes and cupboards that deliver utmost freedom in terms of design and personalisation.

Our showroom houses various imported models to ensure customers get a full experience of Italian wardrobe designs and craftsmanship.