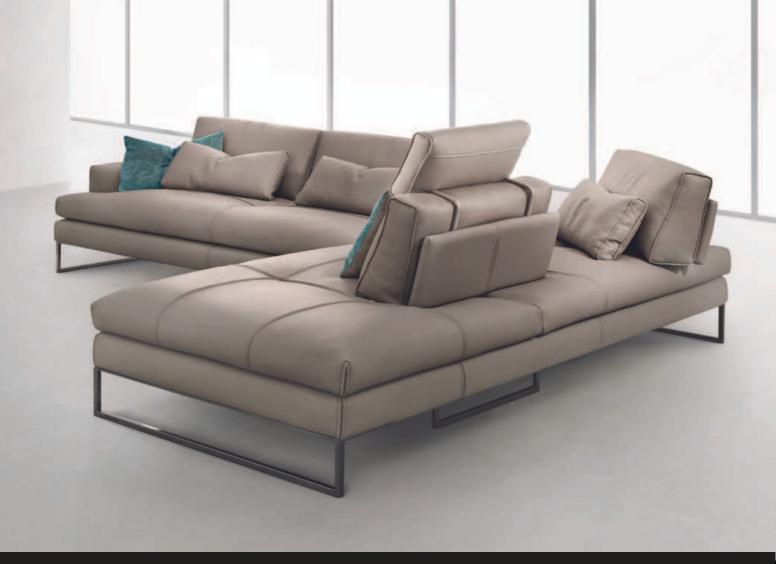

an kitchen designs that are timeless and impervious to trends, and which transform cooking into an extraordinary experience.

Our showroom houses various imported models to ensure customers get a full experience of Italian innovation in the kitchen.

#### -ITALIAN WARDROBES -

Valdesign Alf daFre is the chosen brand for Casarredo wardrobes and cupboards due to their high quality materials and ability to supply made to measure designs in various different configurations to suit any room.



Casarredo also supplies made-to-measure wardrobes and cupboards that deliver utmost freedom in terms of design and personalisation.

Our showroom houses various imported models to ensure customers get a full experience of Italian wardrobe designs and craftsmanship.

### - FEATURED -



#### BEDROOM -





#### LIVING ROOM





#### OUTDOOR -





BAR





#### DINING ROOM





#### OFFICE -





#### LIGHTING





MIRRORS





- R U G S -





#### - KITCHENS-





#### - W A R D R O B E S -



#### - CONTACT US -

Phone: +27 11 786 6940

Email: sales@casarredo.co.za

Website: www.casarredo.co.za

Address: 35 Commerce Crescent, KramervilleWest, Johannesburg, South Africa.