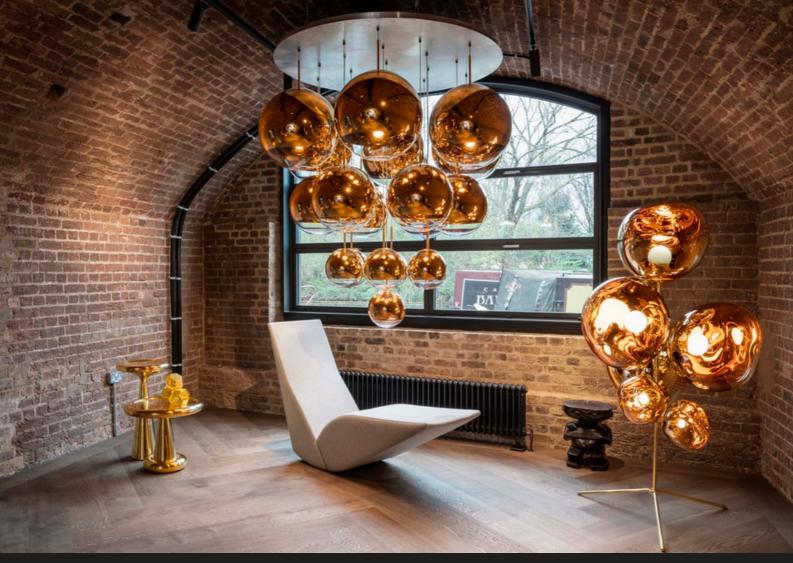

nto an extraordinary experience.

Our showroom houses various imported models to ensure customers get a full experience of Italian innovation in the kitchen.

#### -ITALIAN WARDROBES -

Valdesign Alf daFre is the chosen brand for Casarredo wardrobes and cupboards due to their high quality materials and ability to supply made to measure designs in various different configurations to suit any room.



Casarredo also supplies made-to-measure wardrobes and cupboards that deliver utmost freedom in terms of design and personalisation.

Our showroom houses various imported models to ensure customers get a full experience of Italian wardrobe designs and craftsmanship.

### - FEATURED -



#### BEDROOM -





#### LIVING ROOM





#### OUTDOOR -





BAR





#### DINING ROOM





#### OFFICE -





#### LIGHTING





MIRRORS





- R U G S -





#### - KITCHENS-





#### - W A R D R O B E S -



#### - CONTACT US -

Phone: +27 11 786 6940

Email: sales@casarredo.co.za

Website: www.casarredo.co.za

Address: 35 Commerce Crescent, KramervilleWest, Johannesburg, South Africa.