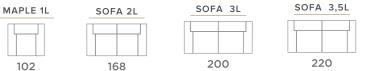

ti-Stain fabric
- Made with Nosag Springs
- Available in an array of leather & fabric colours
- Available in different sizes



# FUSION





- Adjust forward and backwards
- Reclining armrest
- Made from HR foam
- Anti-Stain fabric
- Made with Nosag Springs
- Available in an array of leather & fabric colours
- Available in different sizes













- Adjustable headrest at 120°
- Made from HR foam
- Anti-stain fabric
- Made with Nosag Springs
- Available in an array of leather & fabric colours
- Available in different sizes
- Available in relax versions









BENNY





- Adjustable headrest at 120-degree
- Made from HR foam
- Anti-stain fabric
- Made with Nosag Springs
- Available in an array of leather & fabric colours
- Available in different sizes
- Available in relax versions











- Made from HR foam
- Anti-stain fabric
- Made with Nosag Springs
- Available in an array of leather & fabric colours
- Available in different sizes



LABELLE

# Hello! Contact Us.

We'd love to hear from you.

For inquiries or to join our programme, please contact:

Sunelle

Contact: 079 410 4930

Email: sunelle@pharmaline.co.za www.vencasa.co.za | 0861 60 60 60

SUFFA.