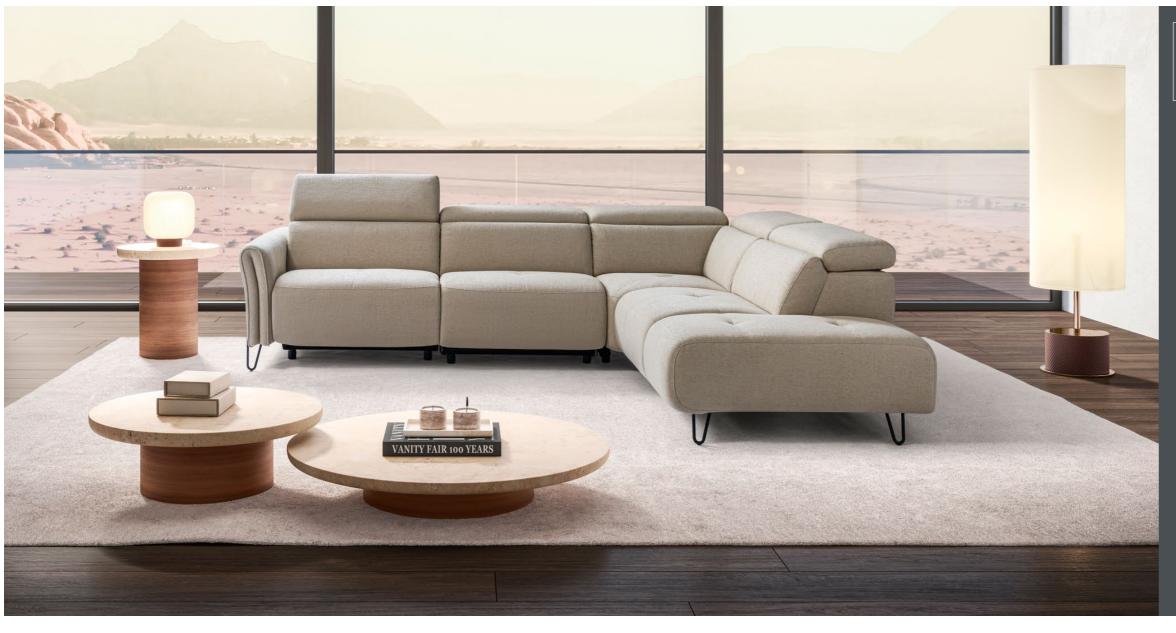

SUFFA.

- Adjust Forward and Backwards
- Reclining Armrest
- Made from HR foam
- ANTI-STAIN Fabric
- Made with Nosag Springs
- Available in an array of leather & Fabric colours
- Available in different Sizes