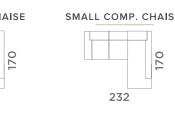

orwards and backwards
- Reclining Armrest
- Made from HR foam
- ANTI-STAIN Fabric
- Made with Nosag Springs
- Available in an array of leather & Fabric colours
- Available in different Sizes





SANDY





- Adjustable headrest 120°
- Available in relax version
- Made from HR foam
- Anti- Stain Fabric
- Made with Nosag Springs
- Available in an array of leather & Fabric colours













- Adjustable headrest at 120°
- Made from HR foam
- Anti-Stain Fabric
- Made with Nosag Springs
- Available in an array of leather & Fabric colours
- Available in different sizes









- Adjustable headrest at 120°
- Made from HR foam
- Anti-Stain Fabric
- Made with Nosag Springs
- Available in an array of leather & fabric colours
- Available in different sizes
- Available in relax version











SOLO





- Adjustable headrest at 120°
- Made from HR foam
- Anti-Stain Fabric
- Made with Nosag Springs
- Available in an array of leather & fabric colours
- Available in different sizes
- Available in relax version



















ASTANA





- Adjust forward and backwards
- Reclining armrest
- Made from HR foam
- Anti-Stain fabric
- Made with Nosag Springs
- Available in an array of leather & fabric colours
- Available in different sizes



# FUSION





- Adjust forward and backwards
- Reclining armrest
- Made from HR foam
- Anti-Stain fabric
- Made with Nosag Springs
- Available in an array of leather & fabric colours
- Available in different sizes













- Adjustable headrest at 120°
- Made from HR foam
- Anti-stain fabric
- Made with Nosag Springs
- Available in an array