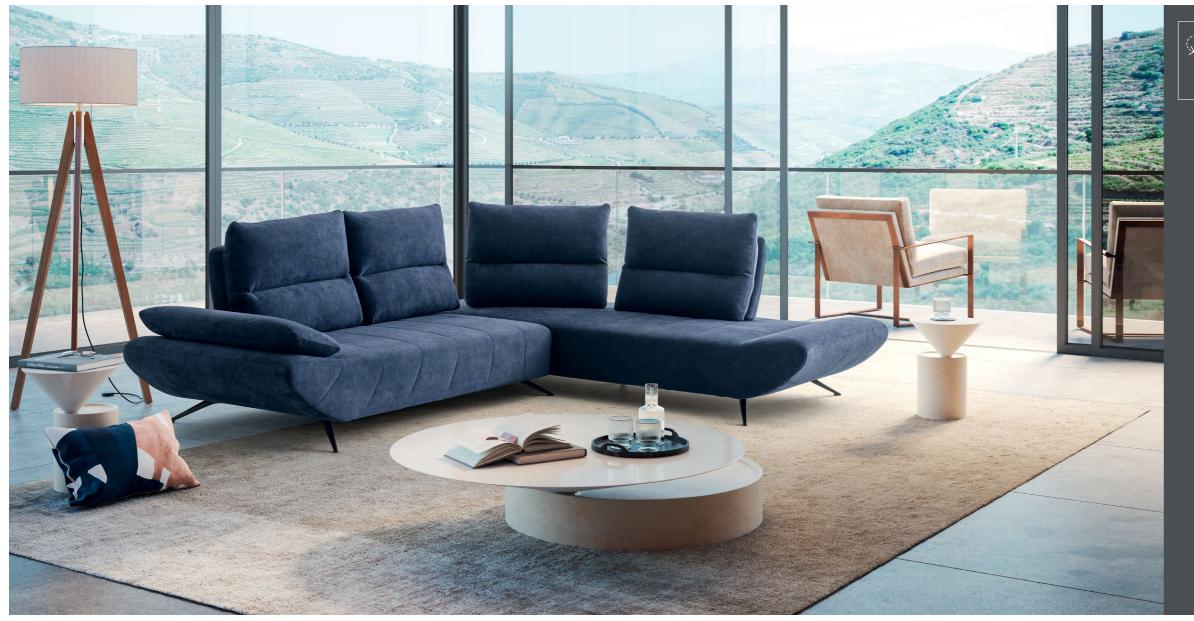

SANDY

- Adjustable headrest 120°
- Available in relax version
- Made from HR foam
- Anti- Stain Fabric
- Made with Nosag Springs
- Available in an array of leather & Fabric colours

- Adjustable headrest at 120°
- Made from HR foam
- Anti-Stain Fabric
- Made with Nosag Springs
- Available in an array of leather & Fabric colours
- Available in different sizes

- Adjustable headrest at 120°
- Made from HR foam
- Anti-Stain Fabric
- Made with Nosag Springs
- Available in an array of leather & fabric colours
- Available in different sizes
- Available in relax version