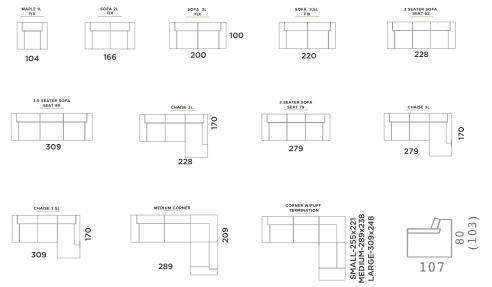

SUFFA.

- Adjust Forward and Backwards
- Reclining Armrest
- Made from HR foam
- ANTI-STAIN Fabric
- Made with Nosag Springs
- Available in an array of leather & Fabric colours
- Available in different Sizes