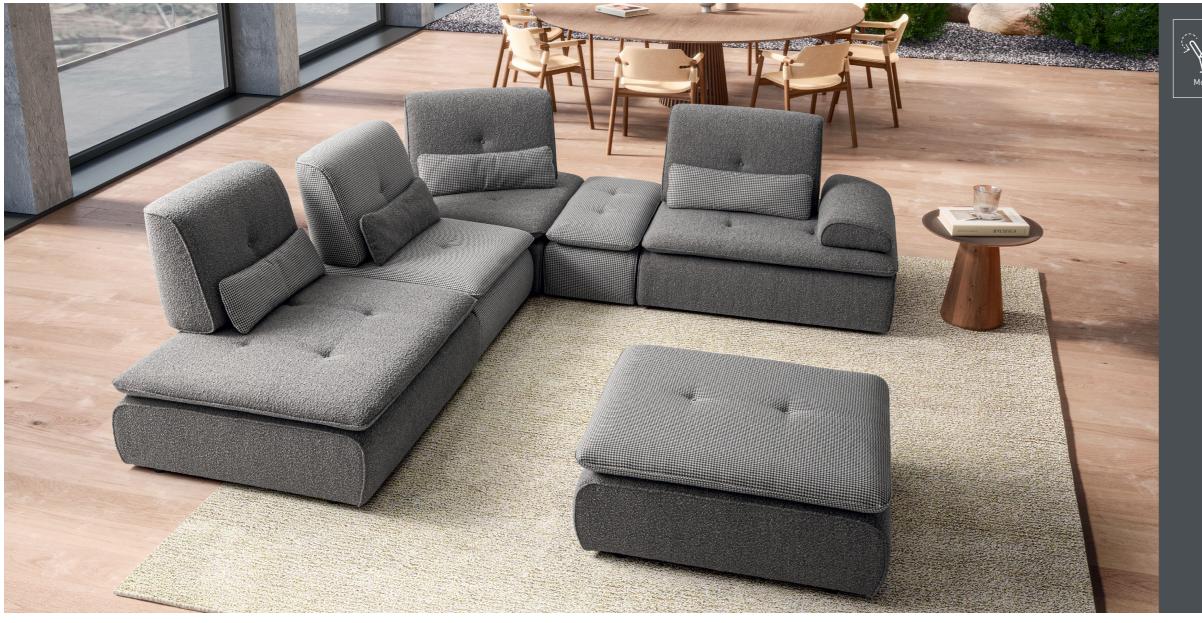

SUFFA.

- Adjust Forward and Backwards
- Reclining Armrest
- Made from HR foam
- ANTI-STAIN Fabric
- Made with Nosag Springs
- Available in an array of leather & Fabric colours
- Available in different Sizes