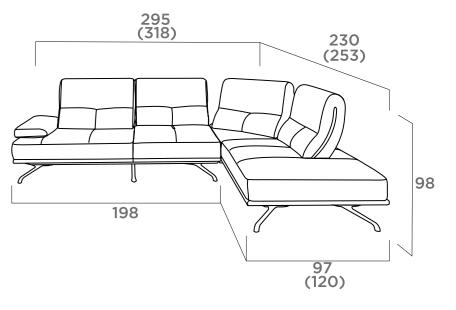

SUFFA.

- Adjust Forward and Backwards
- Reclining Armrest
- Made from HR foam
- ANTI-STAIN Fabric
- Made with Nosag Springs
- Available in an array of leather & Fabric colours
- Available in different Sizes