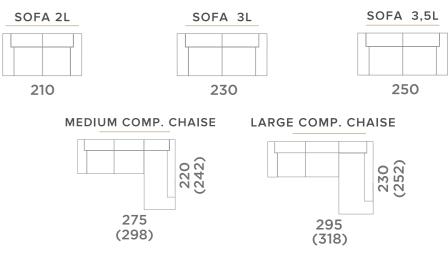

SUFFA.

- Adjust Forward and Backwards
- Reclining Armrest
- Made from HR foam
- ANTI-STAIN Fabric
- Made with Nosag Springs
- Available in an array of leather & Fabric colours
- Available in different Sizes