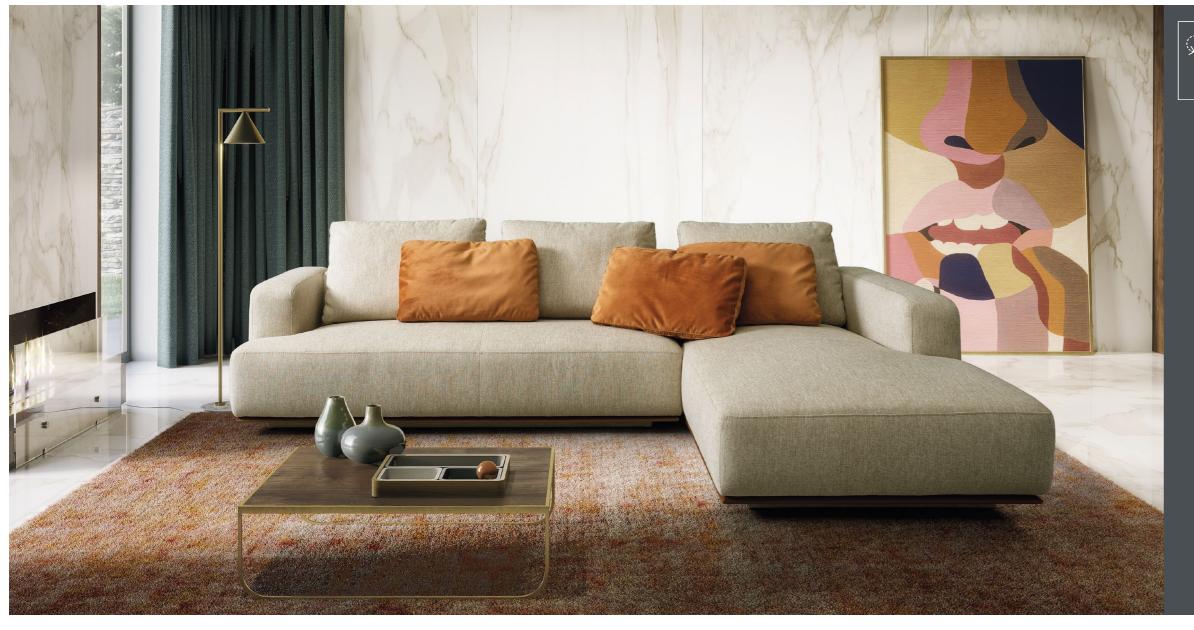

SUFFA.





- Adjust Forward and Backwards
- Reclining Armrest
- Made from HR foam
- ANTI-STAIN Fabric
- Made with Nosag Springs
- Available in an array of leather & Fabric colours
- Available in different Sizes

















- Adjustable headrest at 45-degrees
- Made from HR foam
- ANTI-STAIN Fabric
- Made with Nosag Springs
- Available in an array of leather & Fabric colours
- Available in different Sizes







# EDMOND





- Adjustable forwards and backwards
- Reclining Armrest
- Made from HR foam
- ANTI-STAIN Fabric
- Made with Nosag Springs
- Available in an array of leather & Fabric colours
- Available in different Sizes





# ANGELO





- Adjustable forwards and backwards
- Reclining Armrest
- Made from HR foam
- ANTI-STAIN Fabric
- Made with Nosag Springs
- Available in an array of leather & Fabric colours
- Available in different Sizes





SANDY





- Adjustable headrest 120°
- Available in relax version
- Made from HR foam
- Anti- Stain Fabric
- Made with Nosag Springs
- Available in an arra