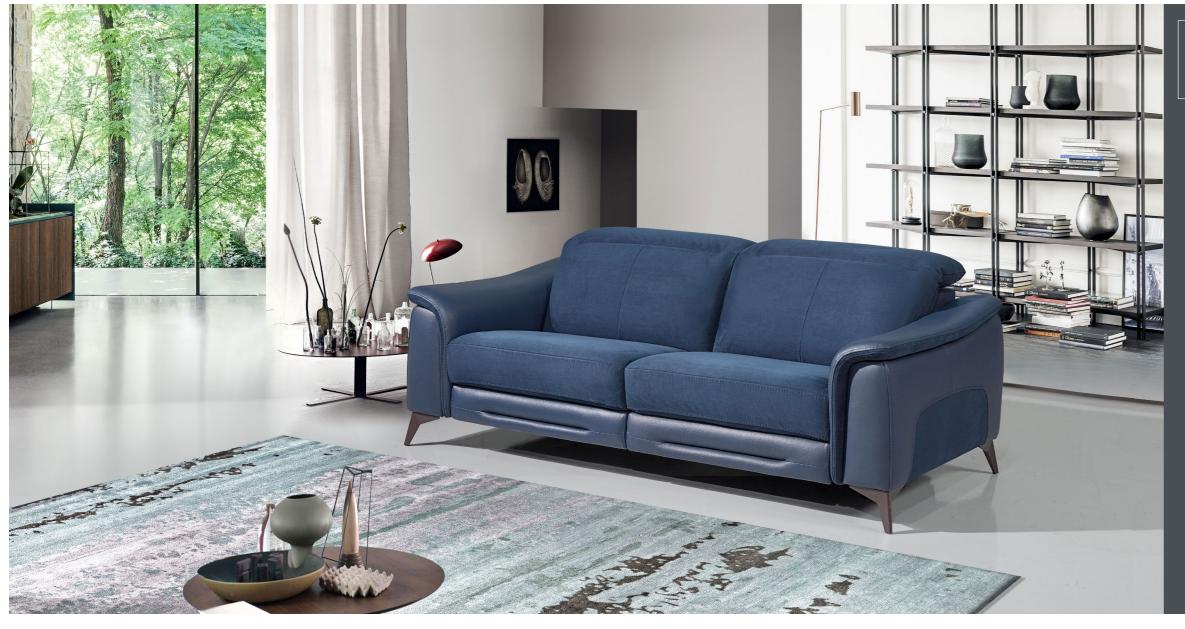

SUFFA.

- Adjust Forward and Backwards
- Reclining Armrest
- Made from HR foam
- ANTI-STAIN Fabric
- Made with Nosag Springs
- Available in an array of leather & Fabric colours
- Available in different Sizes