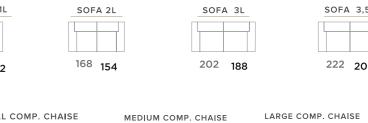

Springs
- Available in an array of leather & fabric colours
- Available in different sizes
- Available in relax version











SOLO





- Adjustable headrest at 120°
- Made from HR foam
- Anti-Stain Fabric
- Made with Nosag Springs
- Available in an array of leather & fabric colours
- Available in different sizes
- Available in relax version



















ASTANA





- Adjust forward and backwards
- Reclining armrest
- Made from HR foam
- Anti-Stain fabric
- Made with Nosag Springs
- Available in an array of leather & fabric colours
- Available in different sizes



# FUSION





- Adjust forward and backwards
- Reclining armrest
- Made from HR foam
- Anti-Stain fabric
- Made with Nosag Springs
- Available in an array of leather & fabric colours
- Available in different sizes













- Adjustable headrest at 120°
- Made from HR foam
- Anti-stain fabric
- Made with Nosag Springs
- Available in an array of leather & fabric colours
- Available in different sizes
- Available in relax versions









BENNY





- Adjustable headrest at 120-degree
- Made from HR foam
- Anti-stain fabric
- Made with Nosag Springs
- Available in an array of leather & fabric colours
- Available in different sizes
- Available in relax versions











- Made from HR foam
- Anti-stain fabric
- Made with Nosag Springs
- Available in an array of leather & fabric colours
- Available in different sizes



LABELLE

# Hello! Contact Us.

We'd love to hear from you.

For inquiries or to join our programme, please contact:

Sunelle

Contact: 079 410 4930

Email: sunelle@pharmaline.co.za ww