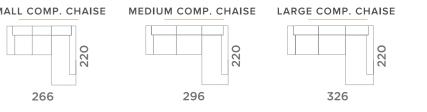

SUFFA.

- Adjust Forward and Backwards
- Reclining Armrest
- Made from HR foam
- ANTI-STAIN Fabric
- Made with Nosag Springs
- Available in an array of leather & Fabric colours
- Available in different Sizes

# EDMOND

- Adjustable forwards and backwards
- Reclining Armrest
- Made from HR foam
- ANTI-STAIN Fabric
- Made with Nosag Springs
- Available in an array of leather & Fabric colours
- Available in different Sizes

# ANGELO

- Adjustable forwards and backwards
- Reclining Armrest
- Made from HR foam
- ANTI-STAIN Fabric
- Made with Nosag Springs
- Available in an array of leather & Fabric colours
- Available in different Sizes