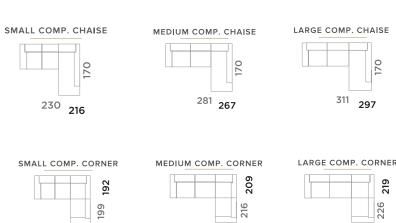

rings
- Available in an array of leather & fabric colours
- Available in different sizes
- Available in relax version











SOLO





- Adjustable headrest at 120°
- Made from HR foam
- Anti-Stain Fabric
- Made with Nosag Springs
- Available in an array of leather & fabric colours
- Available in different sizes
- Available in relax version



















ASTANA





- Adjust forward and backwards
- Reclining armrest
- Made from HR foam
- Anti-Stain fabric
- Made with Nosag Springs
- Available in an array of leather & fabric colours
- Available in different sizes



# FUSION





- Adjust forward and backwards
- Reclining armrest
- Made from HR foam
- Anti-Stain fabric
- Made with Nosag Springs
- Available in an array of leather & fabric colours
- Available in different sizes













- Adjustable headrest at 120°
- Made from HR foam
- Anti-stain fabric
- Made with Nosag Springs
- Available in an array of leather & fabric colours
- Available in different sizes
- Available in relax versions









BENNY





- Adjustable headrest at 120-degree
- Made from HR foam
- Anti-stain fabric
- Made with Nosag Springs
- Available in an array of leather & fabric colours
- Available in different sizes
- Available in relax versions











- Made from HR foam
- Anti-stain fabric
- Made with Nosag Springs
- Available in an array of leather & fabric colours
- Available in different sizes



LABELLE

# Hello! Contact Us.

We'd love to hear from you.

For inquiries or to join our programme, please contact:

Sunelle

Contact: 079 410 4930

Email: sunelle@pharmaline.co.za www.