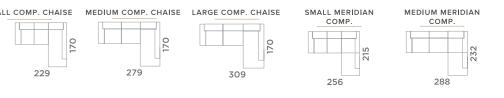

-Stain fabric
- Made with Nosag Springs
- Available in an array of leather & fabric colours
- Available in different sizes



# FUSION





- Adjust forward and backwards
- Reclining armrest
- Made from HR foam
- Anti-Stain fabric
- Made with Nosag Springs
- Available in an array of leather & fabric colours
- Available in different sizes













- Adjustable headrest at 120°
- Made from HR foam
- Anti-stain fabric
- Made with Nosag Springs
- Available in an array of leather & fabric colours
- Available in different sizes
- Available in relax versions









BENNY





- Adjustable headrest at 120-degree
- Made from HR foam
- Anti-stain fabric
- Made with Nosag Springs
- Available in an array of leather & fabric colours
- Available in different sizes
- Available in relax versions











- Made from HR foam
- Anti-stain fabric
- Made with Nosag Springs
- Available in an array of leather & fabric colours
- Available in different sizes



LABELLE

# Hello! Contact Us.

We'd love to hear from you.

For inquiries or to join our programme, please contact:

Sunelle

Contact: 079 410 4930

Email: sunelle@pharmaline.co.za www.vencasa.co.za | 0861 60 60 60

SUFFA.