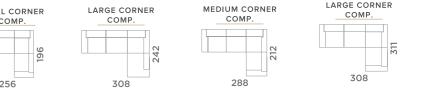

ag Springs
- Available in an array of leather & fabric colours
- Available in different sizes
- Available in relax version



















ASTANA





- Adjust forward and backwards
- Reclining armrest
- Made from HR foam
- Anti-Stain fabric
- Made with Nosag Springs
- Available in an array of leather & fabric colours
- Available in different sizes



# FUSION





- Adjust forward and backwards
- Reclining armrest
- Made from HR foam
- Anti-Stain fabric
- Made with Nosag Springs
- Available in an array of leather & fabric colours
- Available in different sizes













- Adjustable headrest at 120°
- Made from HR foam
- Anti-stain fabric
- Made with Nosag Springs
- Available in an array of leather & fabric colours
- Available in different sizes
- Available in relax versions









BENNY





- Adjustable headrest at 120-degree
- Made from HR foam
- Anti-stain fabric
- Made with Nosag Springs
- Available in an array of leather & fabric colours
- Available in different sizes
- Available in relax versions











- Made from HR foam
- Anti-stain fabric
- Made with Nosag Springs
- Available in an array of leather & fabric colours
- Available in different sizes



LABELLE

# Hello! Contact Us.

We'd love to hear from you.

For inquiries or to join our programme, please contact:

Sunelle

Contact: 079 410 4930

Email: sunelle@pharmaline.co.za www.vencasa.co.za | 0861 60 60 60

SUFFA.