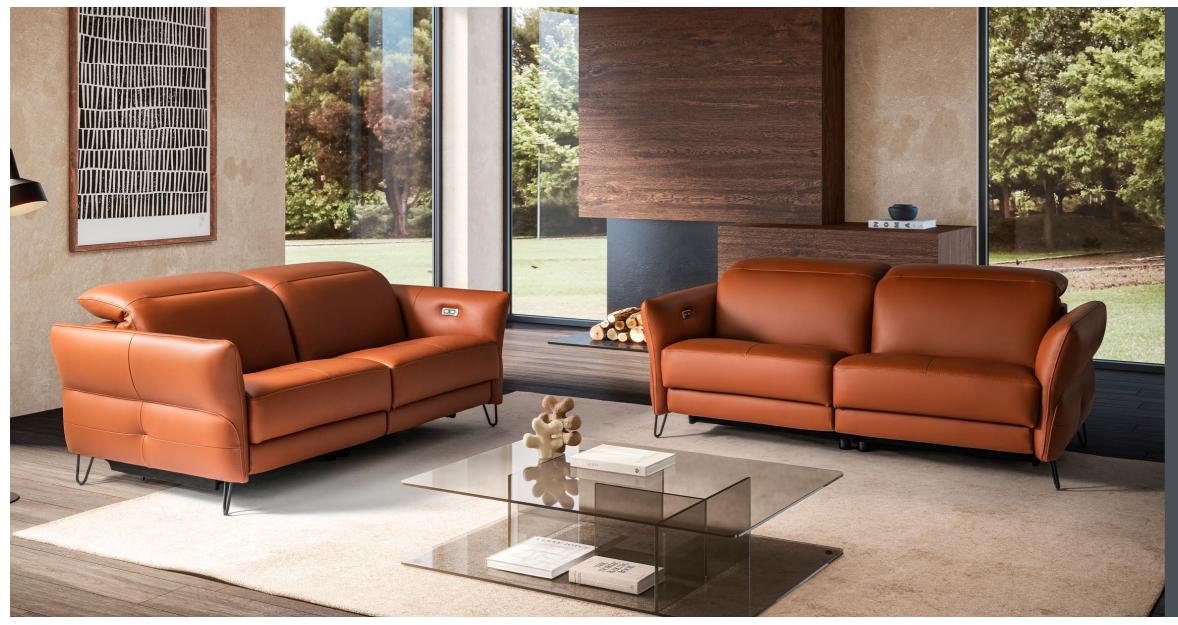

SUFFA.

- Adjust Forward and Backwards
- Reclining Armrest
- Made from HR foam
- ANTI-STAIN Fabric
- Made with Nosag Springs
- Available in an array of leather & Fabric colours
- Available in different Sizes