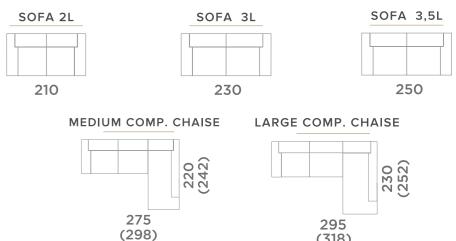

- Adjustable headrest at 120°
- Made from HR foam
- Anti-stain fabric
- Made with Nosag Springs
- Available in an array of leather & fabric colours
- Available in different sizes
- Available in relax versions

BENNY

- Adjustable headrest at 120-degree
- Made from HR foam
- Anti-stain fabric
- Made with Nosag Springs
- Available in an array of leather & fabric colours
- Available in different sizes
- Available in relax versions

- Made from HR foam
- Anti-stain fabric
- Made with Nosag Springs
- Available in an array of leather & fabric colours
- Available in different sizes

LABELLE