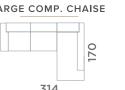

forwards and backwards
- Reclining Armrest
- Made from HR foam
- ANTI-STAIN Fabric
- Made with Nosag Springs
- Available in an array of leather & Fabric colours
- Available in different Sizes





SANDY





- Adjustable headrest 120°
- Available in relax version
- Made from HR foam
- Anti- Stain Fabric
- Made with Nosag Springs
- Available in an array of leather & Fabric colours













- Adjustable headrest at 120°
- Made from HR foam
- Anti-Stain Fabric
- Made with Nosag Springs
- Available in an array of leather & Fabric colours
- Available in different sizes









- Adjustable headrest at 120°
- Made from HR foam
- Anti-Stain Fabric
- Made with Nosag Springs
- Available in an array of leather & fabric colours
- Available in different sizes
- Available in relax version











SOLO





- Adjustable headrest at 120°
- Made from HR foam
- Anti-Stain Fabric
- Made with Nosag Springs
- Available in an array of leather & fabric colours
- Available in different sizes
- Available in relax version



















ASTANA





- Adjust forward and backwards
- Reclining armrest
- Made from HR foam
- Anti-Stain fabric
- Made with Nosag Springs
- Available in an array of leather & fabric colours
- Available in different sizes



# FUSION





- Adjust forward and backwards
- Reclining armrest
- Made from HR foam
- Anti-Stain fabric
- Made with Nosag Springs
- Available in an array of leather & fabric colours
- Available in different sizes













- Adjustable headrest at 120°
- Made from HR foam
- Anti-stain fabric
- Made with Nosag Springs
- Available in an arr