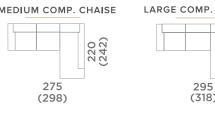

SUFFA.





- Adjust Forward and Backwards
- Reclining Armrest
- Made from HR foam
- ANTI-STAIN Fabric
- Made with Nosag Springs
- Available in an array of leather & Fabric colours
- Available in different Sizes

















- Adjustable headrest at 45-degrees
- Made from HR foam
- ANTI-STAIN Fabric
- Made with Nosag Springs
- Available in an array of leather & Fabric colours
- Available in different Sizes







# EDMOND





- Adjustable forwards and backwards
- Reclining Armrest
- Made from HR foam
- ANTI-STAIN Fabric
- Made with Nosag Springs
- Available in an array of leather & Fabric colours
- Available in different Sizes





# ANGELO





- Adjustable forwards and backwards
- Reclining Armrest
- Made from HR foam
- ANTI-STAIN Fabric
- Made with Nosag Springs
- Available in an array of leather & Fabric colours
- Available in different Sizes





SANDY





- Adjustable headrest 120°
- Available in relax version
- Made from HR foam
- Anti- Stain Fabric
- Made with Nosag Springs
- Available in an