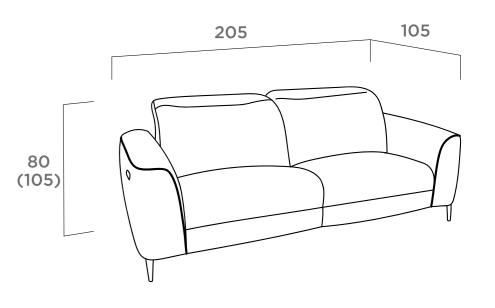

stable forwards and backwards
- Reclining Armrest
- Made from HR foam
- ANTI-STAIN Fabric
- Made with Nosag Springs
- Available in an array of leather & Fabric colours
- Available in different Sizes





SANDY





- Adjustable headrest 120°
- Available in relax version
- Made from HR foam
- Anti- Stain Fabric
- Made with Nosag Springs
- Available in an array of leather & Fabric colours













- Adjustable headrest at 120°
- Made from HR foam
- Anti-Stain Fabric
- Made with Nosag Springs
- Available in an array of leather & Fabric colours
- Available in different sizes









- Adjustable headrest at 120°
- Made from HR foam
- Anti-Stain Fabric
- Made with Nosag Springs
- Available in an array of leather & fabric colours
- Available in different sizes
- Available in relax version











SOLO





- Adjustable headrest at 120°
- Made from HR foam
- Anti-Stain Fabric
- Made with Nosag Springs
- Available in an array of leather & fabric colours
- Available in different sizes
- Available in relax version



















ASTANA





- Adjust forward and backwards
- Reclining armrest
- Made from HR foam
- Anti-Stain fabric
- Made with Nosag Springs
- Available in an array of leather & fabric colours
- Available in different sizes



# FUSION





- Adjust forward and backwards
- Reclining armrest
- Made from HR foam
- Anti-Stain fabric
- Made with Nosag Springs
- Available in an array of leather & fabric colours
- Available in different sizes













- Adjustable headrest at 120°
- Made from HR foam
- Anti-stain fabric
- Made with Nosag Springs
- Available in