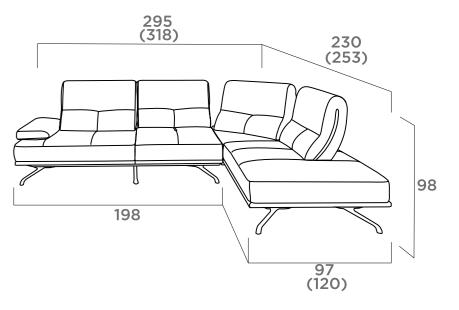

- Adjustable headrest at 120°
- Made from HR foam
- Anti-stain fabric
- Made with Nosag Springs
- Available in an array of leather & fabric colours
- Available in different sizes
- Available in relax versions

BENNY

- Adjustable headrest at 120-degree
- Made from HR foam
- Anti-stain fabric
- Made with Nosag Springs
- Available in an array of leather & fabric colours
- Available in different sizes
- Available in relax versions

- Made from HR foam
- Anti-stain fabric
- Made with Nosag Springs
- Available in an array of leather & fabric colours
- Available in different sizes

LABELLE