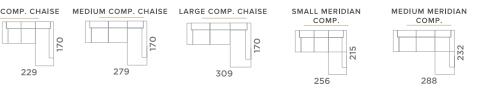

osag Springs
- Available in an array of leather & fabric colours
- Available in different sizes
- Available in relax version



















ASTANA





- Adjust forward and backwards
- Reclining armrest
- Made from HR foam
- Anti-Stain fabric
- Made with Nosag Springs
- Available in an array of leather & fabric colours
- Available in different sizes



# FUSION





- Adjust forward and backwards
- Reclining armrest
- Made from HR foam
- Anti-Stain fabric
- Made with Nosag Springs
- Available in an array of leather & fabric colours
- Available in different sizes













- Adjustable headrest at 120°
- Made from HR foam
- Anti-stain fabric
- Made with Nosag Springs
- Available in an array of leather & fabric colours
- Available in different sizes
- Available in relax versions









BENNY





- Adjustable headrest at 120-degree
- Made from HR foam
- Anti-stain fabric
- Made with Nosag Springs
- Available in an array of leather & fabric colours
- Available in different sizes
- Available in relax versions











- Made from HR foam
- Anti-stain fabric
- Made with Nosag Springs
- Available in an array of leather & fabric colours
- Available in different sizes



LABELLE

# Hello! Contact Us.

We'd love to hear from you.

For inquiries or to join our programme, please contact:

Sunelle

Contact: 079 410 4930

Email: sunelle@pharmaline.co.za www.vencasa.co.za | 0861 60 60 60

SUFFA.