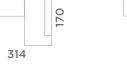

SUFFA.

- Adjust Forward and Backwards
- Reclining Armrest
- Made from HR foam
- ANTI-STAIN Fabric
- Made with Nosag Springs
- Available in an array of leather & Fabric colours
- Available in different Sizes

- Adjustable headrest at 45-degrees
- Made from HR foam
- ANTI-STAIN Fabric
- Made with Nosag Springs
- Available in an array of leather & Fabric colours
- Available in different Sizes

# EDMOND

- Adjustable forwards and backwards
- Reclining Armrest
- Made from HR foam
- ANTI-STAIN Fabric
- Made with Nosag Springs
- Available in an array of leather & Fabric colours
- Available in different Sizes

# ANGELO

- Adjustable forwards and backwards
- Reclining Armrest
- Made from HR foam
- ANTI-STAIN Fabric
- Made with Nosag Springs
- Available in an array of leather & Fabric colours
- Available in different Sizes