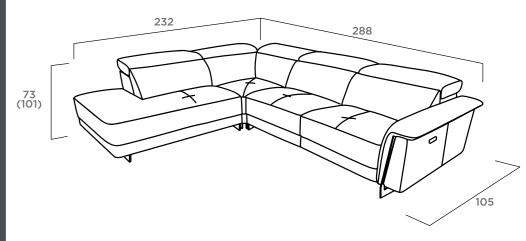

SUFFA.

- Adjust Forward and Backwards
- Reclining Armrest
- Made from HR foam
- ANTI-STAIN Fabric
- Made with Nosag Springs
- Available in an array of leather & Fabric colours
- Available in different Sizes