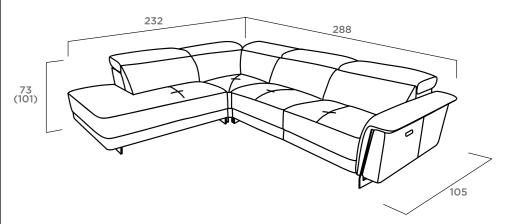

SUFFA.

- Adjust Forward and Backwards
- Reclining Armrest
- Made from HR foam
- ANTI-STAIN Fabric
- Made with Nosag Springs
- Available in an array of leather & Fabric colours
- Available in different Sizes

- Adjustable headrest at 45-degrees
- Made from HR foam
- ANTI-STAIN Fabric
- Made with Nosag Springs
- Available in an array of leather & Fabric colours
- Available in different Sizes