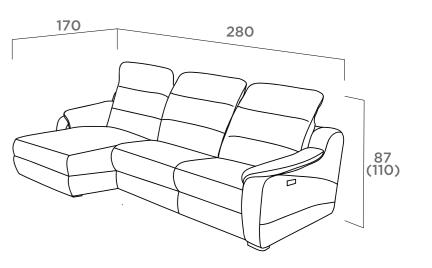

SUFFA.

- Adjust Forward and Backwards
- Reclining Armrest
- Made from HR foam
- ANTI-STAIN Fabric
- Made with Nosag Springs
- Available in an array of leather & Fabric colours
- Available in different Sizes