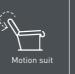

SANDY

- Adjustable headrest 120°
- Available in relax version
- Made from HR foam
- Anti- Stain Fabric
- Made with Nosag Springs
- Available in an array of leather & Fabric colours

- Adjustable headrest at 120°
- Made from HR foam
- Anti-Stain Fabric
- Made with Nosag Springs
- Available in an array of leather & Fabric colours
- Available in different sizes

- Adjustable headrest at 120°
- Made from HR foam
- Anti-Stain Fabric
- Made with Nosag Springs
- Available in an array of leather & fabric colours
- Available in different sizes
- Available in relax version