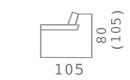

SUFFA.

- Adjust Forward and Backwards
- Reclining Armrest
- Made from HR foam
- ANTI-STAIN Fabric
- Made with Nosag Springs
- Available in an array of leather & Fabric colours
- Available in different Sizes

- Adjustable headrest at 45-degrees
- Made from HR foam
- ANTI-STAIN Fabric
- Made with Nosag Springs
- Available in an array of leather & Fabric colours
- Available in different Sizes

# EDMOND

- Adjustable forwards and backwards
- Reclining Armrest
- Made from HR foam
- ANTI-STAIN Fabric
- Made with Nosag Springs
- Available in an array of leather & Fabric colours
- Available in different Sizes

# ANGELO

- Adjustable forwards and backwards
- Reclining Armrest
- Made from HR foam
- ANTI-STAIN Fabric
- Made with Nosag Springs
- Available in an array of leather & Fabric colours
- Available in different Sizes