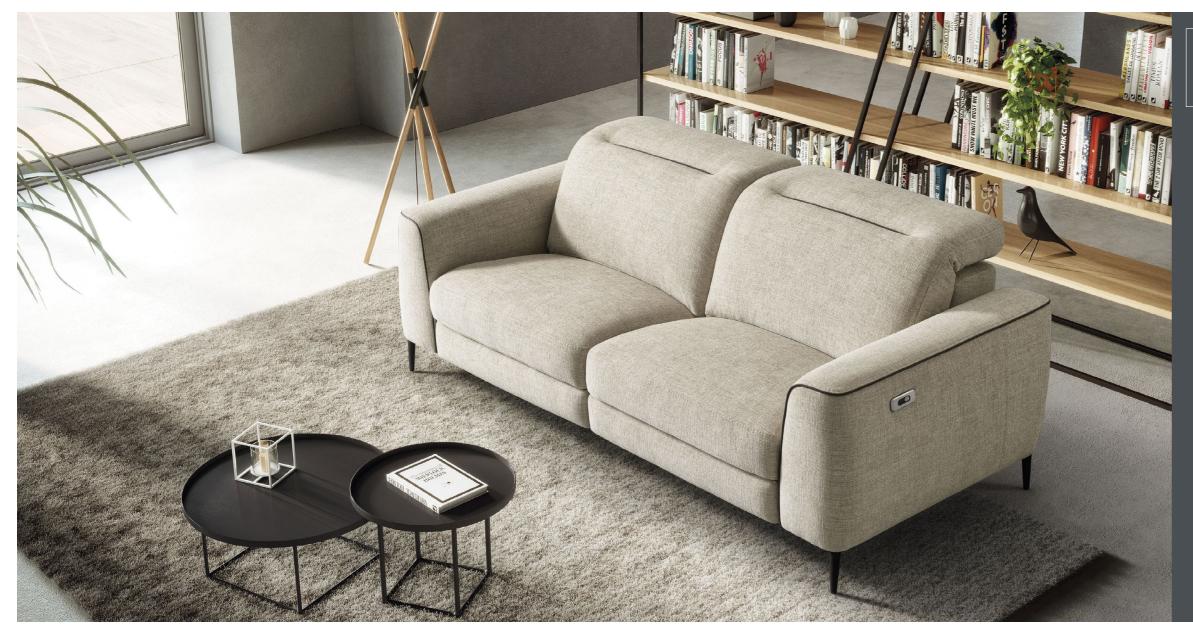

# EDMOND

- Adjustable forwards and backwards
- Reclining Armrest
- Made from HR foam
- ANTI-STAIN Fabric
- Made with Nosag Springs
- Available in an array of leather & Fabric colours
- Available in different Sizes