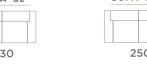

SUFFA.





- Adjust Forward and Backwards
- Reclining Armrest
- Made from HR foam
- ANTI-STAIN Fabric
- Made with Nosag Springs
- Available in an array of leather & Fabric colours
- Available in different Sizes

















- Adjustable headrest at 45-degrees
- Made from HR foam
- ANTI-STAIN Fabric
- Made with Nosag Springs
- Available in an array of leather & Fabric colours
- Available in different Sizes







# EDMOND





- Adjustable forwards and backwards
- Reclining Armrest
- Made from HR foam
- ANTI-STAIN Fabric
- Made with Nosag Springs
- Available in an array of leather & Fabric colours
- Available in different Sizes





# ANGELO





- Adjustable forwards and backwards
- Reclining Armrest
- Made from HR foam
- ANTI-STAIN Fabric
- Made with Nosag Springs
- Available in an array of leather & Fabric colours
- Available in different Sizes





SANDY





- Adjustable headrest 120°
- Available in relax version
- Made from HR foam
- Anti- Stain Fabric
- Made with Nosag Springs
- Available in a