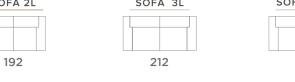

SUFFA.

- Adjust Forward and Backwards
- Reclining Armrest
- Made from HR foam
- ANTI-STAIN Fabric
- Made with Nosag Springs
- Available in an array of leather & Fabric colours
- Available in different Sizes

# EDMOND

- Adjustable forwards and backwards
- Reclining Armrest
- Made from HR foam
- ANTI-STAIN Fabric
- Made with Nosag Springs
- Available in an array of leather & Fabric colours
- Available in different Sizes

# ANGELO

- Adjustable forwards and backwards
- Reclining Armrest
- Made from HR foam
- ANTI-STAIN Fabric
- Made with Nosag Springs
- Available in an array of leather & Fabric colours
- Available in different Sizes