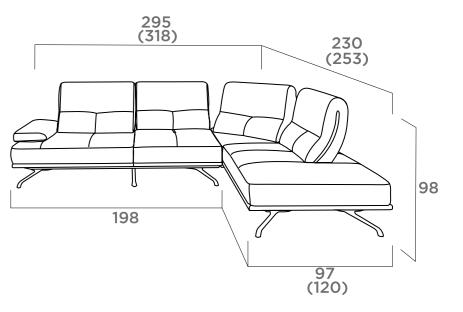

SUFFA.

- Adjust Forward and Backwards
- Reclining Armrest
- Made from HR foam
- ANTI-STAIN Fabric
- Made with Nosag Springs
- Available in an array of leather & Fabric colours
- Available in different Sizes