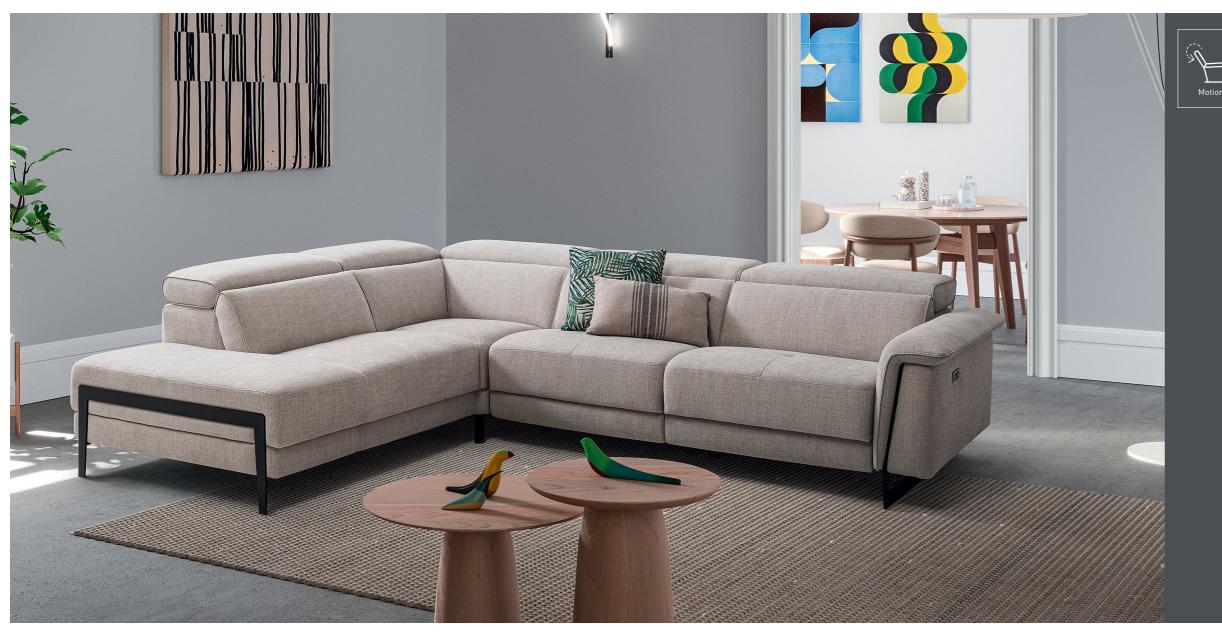

SUFFA.

- Adjust Forward and Backwards
- Reclining Armrest
- Made from HR foam
- ANTI-STAIN Fabric
- Made with Nosag Springs
- Available in an array of leather & Fabric colours
- Available in different Sizes

- Adjustable headrest at 45-degrees
- Made from HR foam
- ANTI-STAIN Fabric
- Made with Nosag Springs
- Available in an array of leather & Fabric colours
- Available in different Sizes