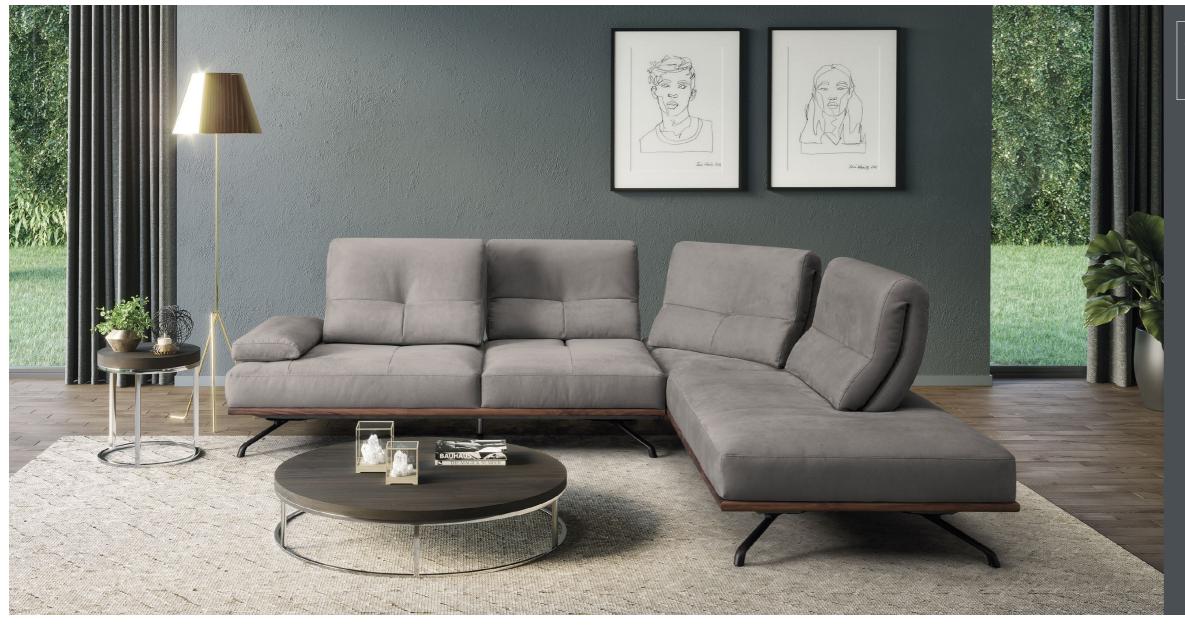

SUFFA.

- Adjust Forward and Backwards
- Reclining Armrest
- Made from HR foam
- ANTI-STAIN Fabric
- Made with Nosag Springs
- Available in an array of leather & Fabric colours
- Available in different Sizes