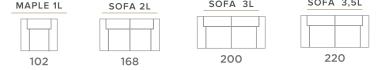

SUFFA.

- Adjust Forward and Backwards
- Reclining Armrest
- Made from HR foam
- ANTI-STAIN Fabric
- Made with Nosag Springs
- Available in an array of leather & Fabric colours
- Available in different Sizes