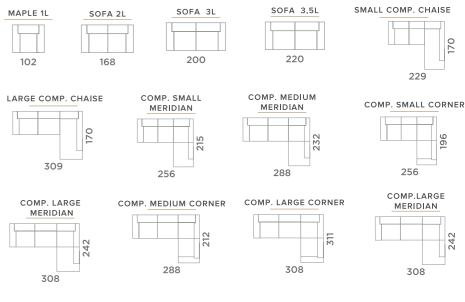

SUFFA.

- Adjust Forward and Backwards
- Reclining Armrest
- Made from HR foam
- ANTI-STAIN Fabric
- Made with Nosag Springs
- Available in an array of leather & Fabric colours
- Available in different Sizes

- Adjustable headrest at 45-degrees
- Made from HR foam
- ANTI-STAIN Fabric
- Made with Nosag Springs
- Available in an array of leather & Fabric colours
- Available in different Sizes