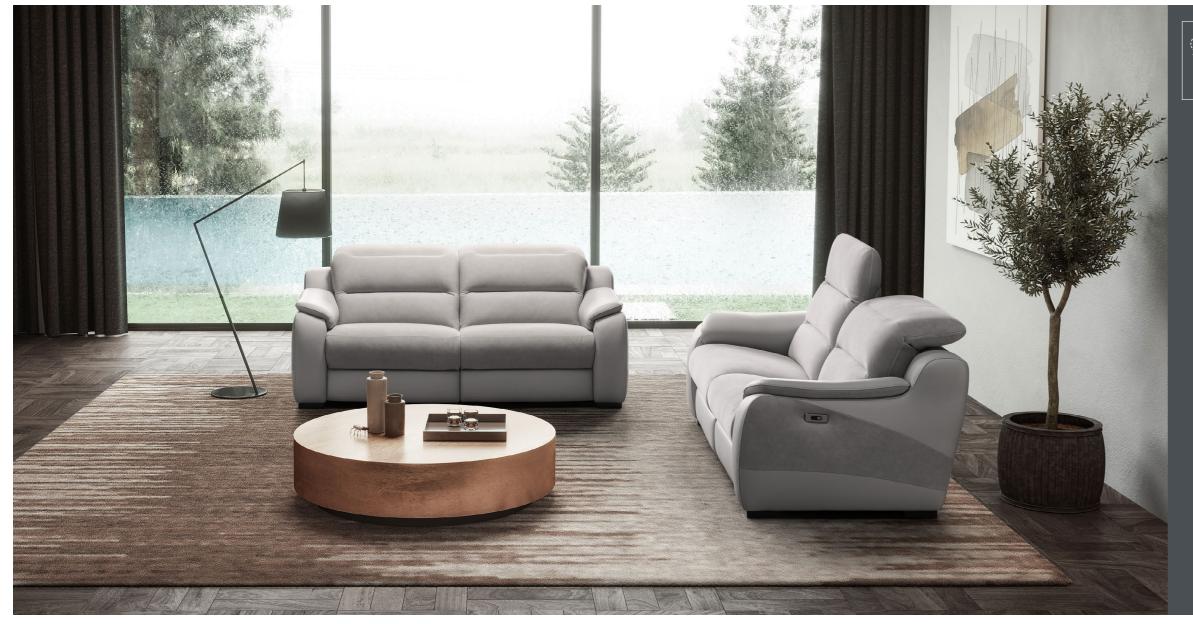

SUFFA.

- Adjust Forward and Backwards
- Reclining Armrest
- Made from HR foam
- ANTI-STAIN Fabric
- Made with Nosag Springs
- Available in an array of leather & Fabric colours
- Available in different Sizes

- Adjustable headrest at 45-degrees
- Made from HR foam
- ANTI-STAIN Fabric
- Made with Nosag Springs
- Available in an array of leather & Fabric colours
- Available in different Sizes