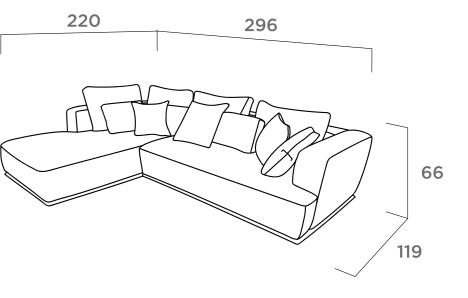

SUFFA.

- Adjust Forward and Backwards
- Reclining Armrest
- Made from HR foam
- ANTI-STAIN Fabric
- Made with Nosag Springs
- Available in an array of leather & Fabric colours
- Available in different Sizes

# EDMOND

- Adjustable forwards and backwards
- Reclining Armrest
- Made from HR foam
- ANTI-STAIN Fabric
- Made with Nosag Springs
- Available in an array of leather & Fabric colours
- Available in different Sizes

# ANGELO

- Adjustable forwards and backwards
- Reclining Armrest
- Made from HR foam
- ANTI-STAIN Fabric
- Made with Nosag Springs
- Available in an array of leather & Fabric colours
- Available in different Sizes