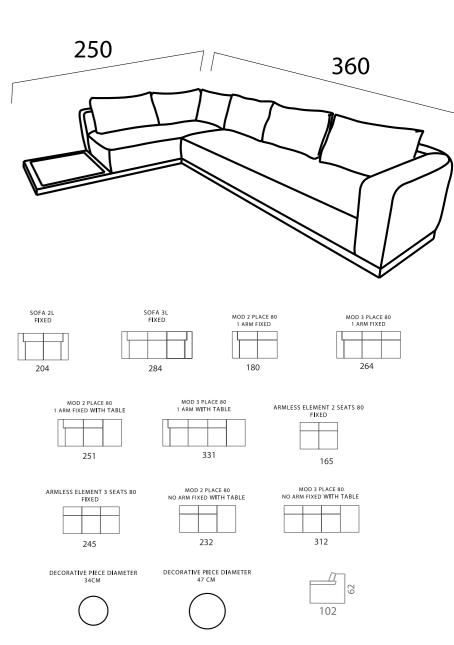

nd backwards
- Reclining armrest
- Made from HR foam
- Anti-Stain fabric
- Made with Nosag Springs
- Available in an array of leather & fabric colours
- Available in different sizes













- Adjustable headrest at 120°
- Made from HR foam
- Anti-stain fabric
- Made with Nosag Springs
- Available in an array of leather & fabric colours
- Available in different sizes
- Available in relax versions









BENNY





- Adjustable headrest at 120-degree
- Made from HR foam
- Anti-stain fabric
- Made with Nosag Springs
- Available in an array of leather & fabric colours
- Available in different sizes
- Available in relax versions











- Made from HR foam
- Anti-stain fabric
- Made with Nosag Springs
- Available in an array of leather & fabric colours
- Available in different sizes



LABELLE

# Hello! Contact Us.

We'd love to hear from you.

For inquiries or to join our programme, please contact:

Sunelle

Contact: 079 410 4930

Email: sunelle@pharmaline.co.za www.vencasa.co.za | 0861 60 60 60

SUFFA.