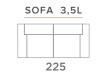

SUFFA.

- Adjust Forward and Backwards
- Reclining Armrest
- Made from HR foam
- ANTI-STAIN Fabric
- Made with Nosag Springs
- Available in an array of leather & Fabric colours
- Available in different Sizes

- Adjustable headrest at 45-degrees
- Made from HR foam
- ANTI-STAIN Fabric
- Made with Nosag Springs
- Available in an array of leather & Fabric colours
- Available in different Sizes

# EDMOND

- Adjustable forwards and backwards
- Reclining Armrest
- Made from HR foam
- ANTI-STAIN Fabric
- Made with Nosag Springs
- Available in an array of leather & Fabric colours
- Available in different Sizes

# ANGELO

- Adjustable forwards and backwards
- Reclining Armrest
- Made from HR foam
- ANTI-STAIN Fabric
- Made with Nosag Springs
- Available in an array of leather & Fabric colours
- Available in different Sizes