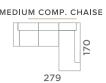

SUFFA.

- Adjust Forward and Backwards
- Reclining Armrest
- Made from HR foam
- ANTI-STAIN Fabric
- Made with Nosag Springs
- Available in an array of leather & Fabric colours
- Available in different Sizes

- Adjustable headrest at 45-degrees
- Made from HR foam
- ANTI-STAIN Fabric
- Made with Nosag Springs
- Available in an array of leather & Fabric colours
- Available in different Sizes