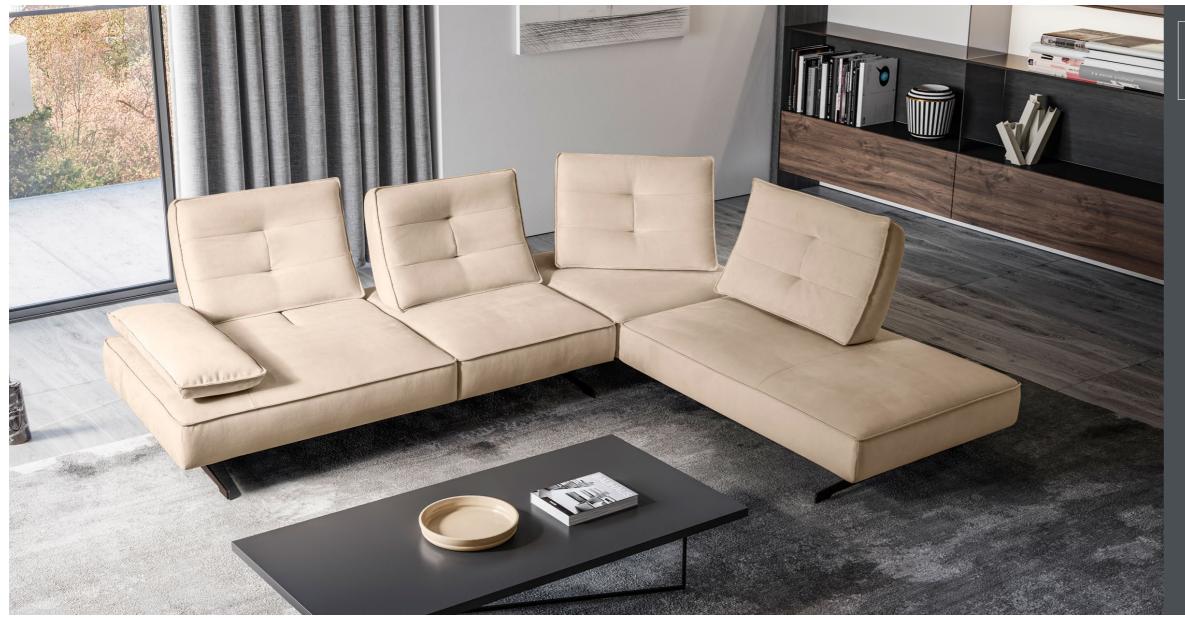

- Adjustable headrest at 120°
- Made from HR foam
- Anti-stain fabric
- Made with Nosag Springs
- Available in an array of leather & fabric colours
- Available in different sizes
- Available in relax versions

BENNY

- Adjustable headrest at 120-degree
- Made from HR foam
- Anti-stain fabric
- Made with Nosag Springs
- Available in an array of leather & fabric colours
- Available in different sizes
- Available in relax versions

- Made from HR foam
- Anti-stain fabric
- Made with Nosag Springs
- Available in an array of leather & fabric colours
- Available in different sizes

LABELLE