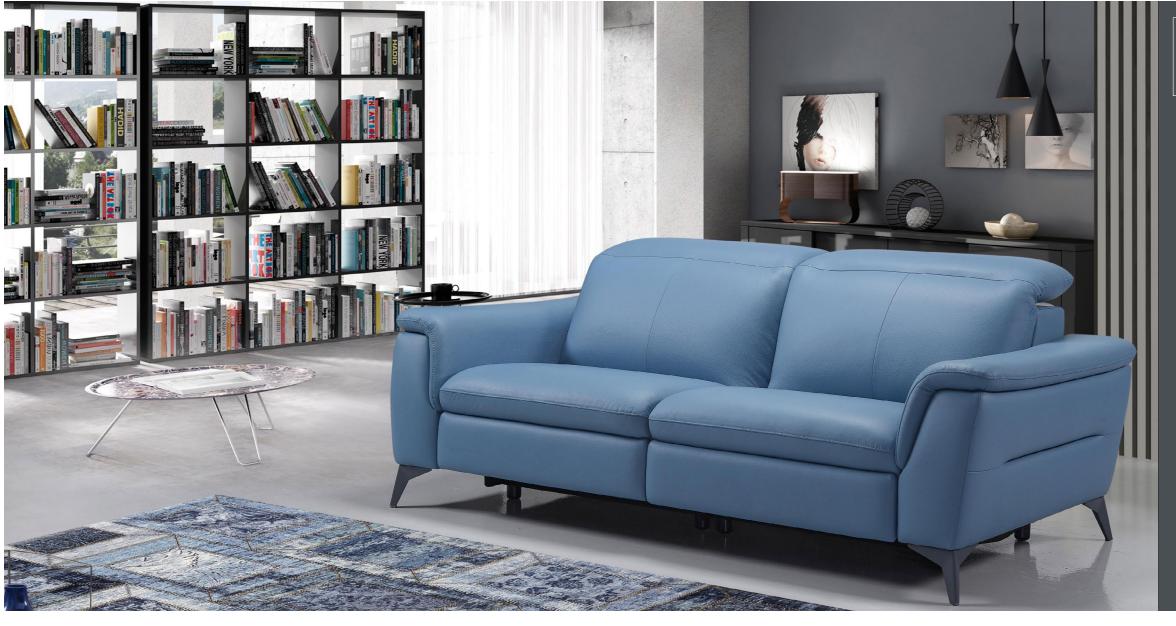

SUFFA.

- Adjust Forward and Backwards
- Reclining Armrest
- Made from HR foam
- ANTI-STAIN Fabric
- Made with Nosag Springs
- Available in an array of leather & Fabric colours
- Available in different Sizes