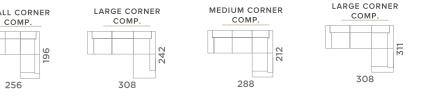

tain fabric
- Made with Nosag Springs
- Available in an array of leather & fabric colours
- Available in different sizes



# FUSION





- Adjust forward and backwards
- Reclining armrest
- Made from HR foam
- Anti-Stain fabric
- Made with Nosag Springs
- Available in an array of leather & fabric colours
- Available in different sizes













- Adjustable headrest at 120°
- Made from HR foam
- Anti-stain fabric
- Made with Nosag Springs
- Available in an array of leather & fabric colours
- Available in different sizes
- Available in relax versions









BENNY





- Adjustable headrest at 120-degree
- Made from HR foam
- Anti-stain fabric
- Made with Nosag Springs
- Available in an array of leather & fabric colours
- Available in different sizes
- Available in relax versions











- Made from HR foam
- Anti-stain fabric
- Made with Nosag Springs
- Available in an array of leather & fabric colours
- Available in different sizes



LABELLE

# Hello! Contact Us.

We'd love to hear from you.

For inquiries or to join our programme, please contact:

Sunelle

Contact: 079 410 4930

Email: sunelle@pharmaline.co.za www.vencasa.co.za | 0861 60 60 60

SUFFA.