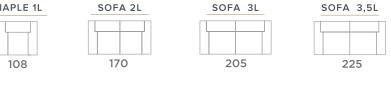

able forwards and backwards
- Reclining Armrest
- Made from HR foam
- ANTI-STAIN Fabric
- Made with Nosag Springs
- Available in an array of leather & Fabric colours
- Available in different Sizes





SANDY





- Adjustable headrest 120°
- Available in relax version
- Made from HR foam
- Anti- Stain Fabric
- Made with Nosag Springs
- Available in an array of leather & Fabric colours













- Adjustable headrest at 120°
- Made from HR foam
- Anti-Stain Fabric
- Made with Nosag Springs
- Available in an array of leather & Fabric colours
- Available in different sizes









- Adjustable headrest at 120°
- Made from HR foam
- Anti-Stain Fabric
- Made with Nosag Springs
- Available in an array of leather & fabric colours
- Available in different sizes
- Available in relax version











SOLO





- Adjustable headrest at 120°
- Made from HR foam
- Anti-Stain Fabric
- Made with Nosag Springs
- Available in an array of leather & fabric colours
- Available in different sizes
- Available in relax version



















ASTANA





- Adjust forward and backwards
- Reclining armrest
- Made from HR foam
- Anti-Stain fabric
- Made with Nosag Springs
- Available in an array of leather & fabric colours
- Available in different sizes



# FUSION





- Adjust forward and backwards
- Reclining armrest
- Made from HR foam
- Anti-Stain fabric
- Made with Nosag Springs
- Available in an array of leather & fabric colours
- Available in different sizes













- Adjustable headrest at 120°
- Made from HR foam
- Anti-stain fabric
- Made with Nosag Springs
- Available in an