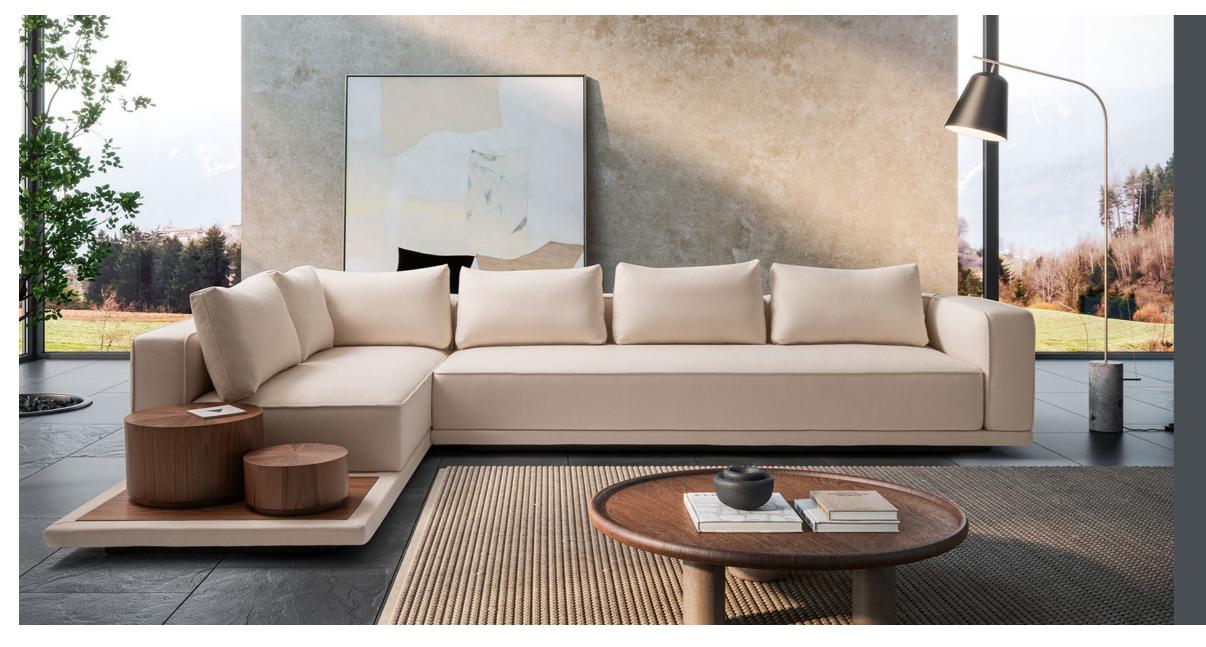

SUFFA.

- Adjust Forward and Backwards
- Reclining Armrest
- Made from HR foam
- ANTI-STAIN Fabric
- Made with Nosag Springs
- Available in an array of leather & Fabric colours
- Available in different Sizes